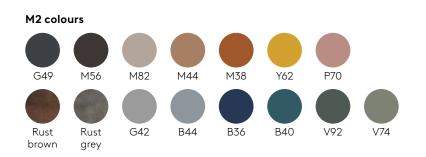

## M1 colours

**Base finishes:** in chrome or micro-textured powder coated in colours M1 and M2 from our metallic swatch card.

Glides: plastic glides as standard. Felt glides are available with an upcharge.

Product with GREENGUARD Gold Certificate.

# Stool H.75cm (upholstered seat)

Stool H.75cm with upholstered seat and round steel rod sled frame.

Upholstery: in all the fabrics and leathers indicated in our finishes book.

**Base finishes:** in chrome or micro-textured powder coated in colours M1 and M2 from our metallic swatch card.

## Stool H.65cm (upholstered seat)

Stool H.65cm with upholstered seat and round steel rod sled frame.

Upholstery: in all the fabrics and leathers indicated in our finishes book.

**Base finishes:** in chrome or micro-textured powder coated in colours M1 and M2 from our metallic swatch card.