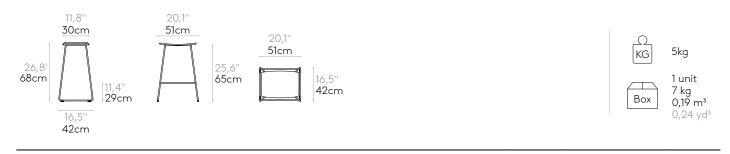

## Stool H.65cm (wooden seat)

Stool H.65cm with plywood seat and round steel rod sled frame.

**Seat finishes:** in any of the beech, oak and walnut finishes or lacquered in colours W1 and W2 from our wood swatch card.

**Base finishes:** in chrome or micro-textured powder coated in colours M1 and M2 from our metallic swatch card.

Glides: plastic glides as standard. Felt glides are available with an upcharge.

Product with GREENGUARD Gold Certificate.

Code: TAO0020

Code: **TAO0120** 