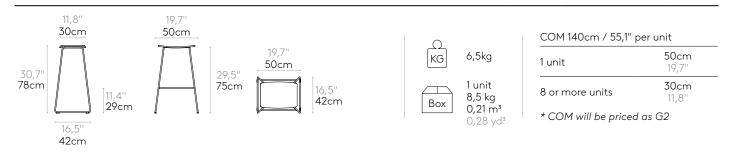

## Stool H.75cm (wooden seat)

Stool H.75cm with plywood seat and round steel rod sled frame.

**Seat finishes:** in any of the beech, oak and walnut finishes or lacquered in colours W1 and W2 from our wood swatch card.

**Base finishes:** in chrome or micro-textured powder coated in colours M1 and M2 from our metallic swatch card.

Glides: plastic glides as standard. Felt glides are available with an upcharge.

Product with GREENGUARD Gold Certificate.

Code: TAO0020

Code: **TAO0120** 