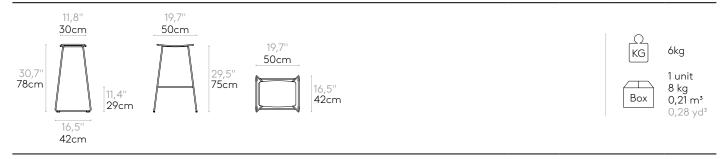

## Stool H.75cm (wooden seat)

Stool H.75cm with plywood seat and round steel rod sled frame.

**Seat finishes:** in any of the beech, oak and walnut finishes or lacquered in colours W1 and W2 from our wood swatch card.

**Base finishes:** in chrome or micro-textured powder coated in colours M1 and M2 from our metallic swatch card.

Glides: plastic glides as standard. Felt glides are available with an upcharge.

Product with GREENGUARD Gold Certificate.