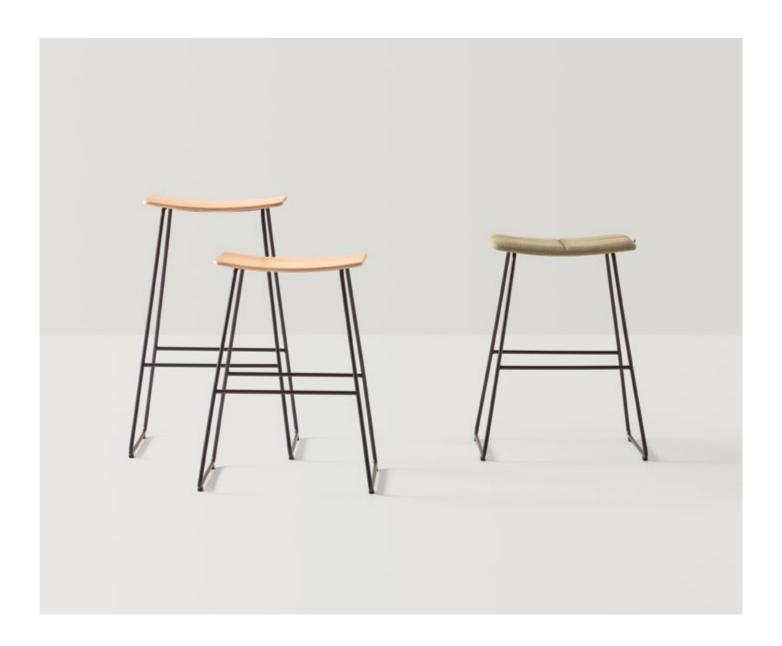

TAO is a collection of stools with a minimalist and timeless design inspired by the aesthetics of oriental architecture. The collection comprises stools, with either a wooden or upholstered seats, available in two heights. The wooden seats are offered in lacquered colours or in beech, oak and walnut veneers. The upholstered seats are available with three different upholstery patterns. The wide range of finishes available for the seats and frames, together with its light and pure design, make them ideal for restaurants, bars, coffee shops, break-out areas and private residences.

## Stool H.75cm (wooden seat)

Stool H.75cm with plywood seat and round steel rod sled frame.

**Seat finishes:** in any of the beech, oak and walnut finishes or lacquered in colours W1 and W2 from our wood swatch card.

## Stool H.65cm (wooden seat)

Stool H.65cm with plywood seat and round steel rod sled frame.

**Seat finishes:** in any of the beech, oak and walnut finishes or lacquered in colours W1 and W2 from our wood swatch card.

# Stool H.75cm (upholstered seat)

Stool H.75cm with upholstered seat and round steel rod sled frame.

Upholstery: in all the fabrics and leathers indicated in our finishes book.

**Base finishes:** in chrome or micro-textured powder coated in colours M1 and M2 from our metallic swatch card.

## Stool H.65cm (upholstered seat)

Stool H.65cm with upholstered seat and round steel rod sled frame.

Upholstery: in all the fabrics and leathers indicated in our finishes book.

**Base finishes:** in chrome or micro-textured powder coated in colours M1 and M2 from our metallic swatch card.