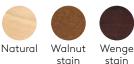

### Wooden seats

## **Beech**

Oak

Natural

stain

stain

Walnut

## Stool H.75cm (wooden seat)

Stool H.75cm with plywood seat and round steel rod sled frame.

**Seat finishes:** in any of the beech, oak and walnut finishes or lacquered in colours W1 and W2 from our wood swatch card.

## Stool H.65cm (wooden seat)

Stool H.65cm with plywood seat and round steel rod sled frame.

**Seat finishes:** in any of the beech, oak and walnut finishes or lacquered in colours W1 and W2 from our wood swatch card.