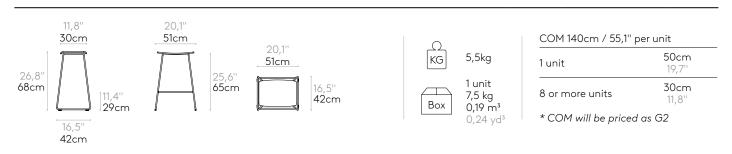

## Stool H.75cm (wooden seat)

Stool H.75cm with plywood seat and round steel rod sled frame.

**Seat finishes:** in any of the beech, oak and walnut finishes or lacquered in colours W1 and W2 from our wood swatch card.

**Base finishes:** in chrome or micro-textured powder coated in colours M1 and M2 from our metallic swatch card.

Glides: plastic glides as standard. Felt glides are available with an upcharge.

Product with GREENGUARD Gold Certificate.

## Stool H.65cm (wooden seat)

Stool H.65cm with plywood seat and round steel rod sled frame.

**Seat finishes:** in any of the beech, oak and walnut finishes or lacquered in colours W1 and W2 from our wood swatch card.