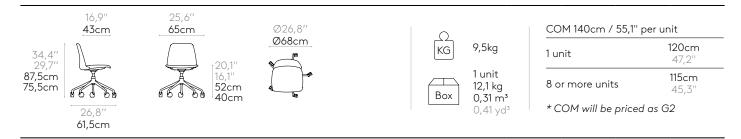

# Chair with 4 spoke steel swivel base

Chair with upholstered seat and backrest with 4 spoke round steel rod swivel base. The seat height is not adjustable.

Upholstery: in all the fabrics and leathers indicated in our finishes book.

**Base finishes:** in chrome or micro-textured powder coated in colours M1 and M2 from our metallic swatch card.

Glides: plastic glides as standard. Felt glides are available with an upcharge.

Product with GREENGUARD Gold Certificate.