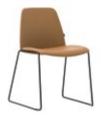

# Chair with sled frame Code: UNN0620

Stackable chair with upholstered seat and backrest with round steel rod sled frame.

Upholstery: in all the fabrics and leathers indicated in our finishes book.

**Frame finishes:** in chrome or micro-textured powder coated in colours M1 and M2 from our metallic swatch card.

Glides: plastic glides as standard. Felt glides are available with an upcharge.

Product with GREENGUARD Gold Certificate.