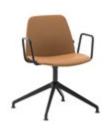

#### Armchair with 4 spoke aluminum swivel base

Armchair with upholstered seat and backrest with 4 spoke swivel base made of cast aluminum alloy and round steel tube arms. The seat height is not adjustable.

Upholstery: in all the fabrics and leathers indicated in our finishes book.

Base finishes: polished or micro-textured powder coated in black or white.

Arms: in chrome or micro-textured powder coated in black or white.

Glides: plastic glides as standard. Felt glides are available with an upcharge.

Product with GREENGUARD Gold Certificate.