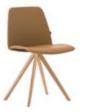

# Chair with 4 spoke wooden swivel base

Chair with upholstered seat and backrest with 4 spoke swivel oak base, reinforced with an inner steel structure. The seat height is not adjustable.

**Upholstery:** in all the fabrics and leathers indicated in our finishes book.

Leg finishes: in any of the oak finishes from our wood swatch card.

Glides: plastic glides as standard. Felt glides are available with an upcharge.

Product with GREENGUARD Gold Certificate.