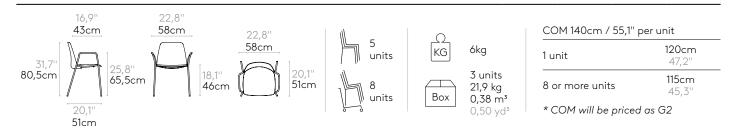

#### Armchair with 4 leg frame

Stackable armchair with upholstered seat and backrest with round steel tube 4 leg frame and arms.

Upholstery: in all the fabrics and leathers indicated in our finishes book.

**Frame finishes:** in chrome or micro-textured powder coated in colours M1 and M2 from our metallic swatch card.

Glides: plastic glides as standard. Felt glides are available with an upcharge.

Product with GREENGUARD Gold Certificate.

| COM 140cm / 55,1'   | ' per unit     |
|---------------------|----------------|
| 1 unit              | 120cm<br>47,2" |
| 8 or more units     | 115cm<br>45,3" |
| * COM will be price | ed as G2       |