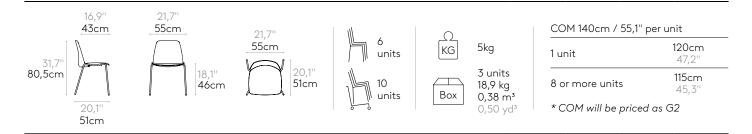

# Chair with 4 leg frame

Stackable chair with upholstered seat and backrest with round steel tube 4 leg frame.

Upholstery: in all the fabrics and leathers indicated in our finishes book.

**Frame finishes:** in chrome or micro-textured powder coated in colours M1 and M2 from our metallic swatch card.

Glides: plastic glides as standard. Felt glides are available with an upcharge.

Product with GREENGUARD Gold Certificate.

| COM 140cm / 55,1" per unit |                |  |
|----------------------------|----------------|--|
| 1 unit                     | 120cm<br>47,2" |  |
| 8 or more units            | 115cm<br>45,3" |  |
| * COM will be priced as G2 |                |  |