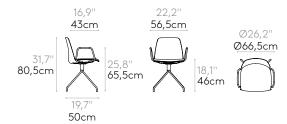

#### Armchair with 4 spoke aluminum swivel base

Armchair with upholstered seat and backrest with 4 spoke swivel base made of cast aluminum alloy and round steel tube arms. The seat height is not adjustable.

Upholstery: in all the fabrics and leathers indicated in our finishes book.

Base finishes: polished or micro-textured powder coated in black or white.

Arms: in chrome or micro-textured powder coated in black or white.

Glides: plastic glides as standard. Felt glides are available with an upcharge.

Product with GREENGUARD Gold Certificate.