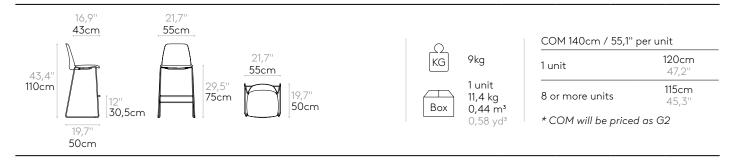

# High stool with sled frame

High stool with upholstered seat and backrest with round steel rod sled frame.

**Upholstery:** in all the fabrics and leathers indicated in our finishes book.

Frame finishes: in chrome or micro-textured powder coated in colours M1 and M2 from our metallic swatch card.

Glides: plastic glides as standard. Felt glides are available with an upcharge.

Product with GREENGUARD Gold Certificate.