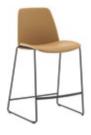

# High stool with sled frame

High stool with upholstered seat and backrest with round steel rod sled frame.

**Upholstery:** in all the fabrics and leathers indicated in our finishes book.

Frame finishes: in chrome or micro-textured powder coated in colours M1 and M2 from our metallic swatch card.

Glides: plastic glides as standard. Felt glides are available with an upcharge.

Product with GREENGUARD Gold Certificate.