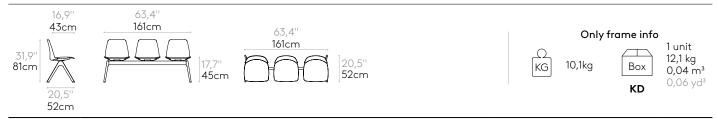

#### 5 seater bench frame with legs (seats not included) Code: **UNN0750** 16,9' 108,31 275cm 43cm 108,3" Only frame info 275cm 1 unit 17,6 kg 20,5" **52cm** KG 15,1kg Вох 81cm 0,06 m<sup>3</sup> 45cm 0,08 yd3 KD 52cm 4 seater bench frame with legs (seats not included) Code: UNN0740 85.81 16.9 218cm 43cm 85,8"

#### 3 seater bench frame with legs (seats not included)

# 2 seater bench frame with legs (seats not included)

Seat for bench Code: UNN0810TA

Upholstered seat and backrest for bench.

Upholstery: in all the fabrics and leathers indicated in our finishes book.

Product with GREENGUARD Gold Certificate.