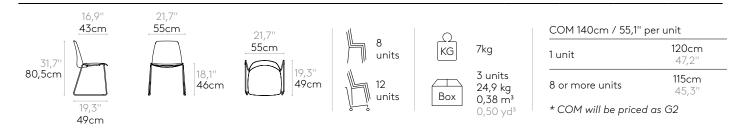

# Chair with sled frame Code: UNN0620

Stackable chair with upholstered seat and backrest with round steel rod sled frame.

Upholstery: in all the fabrics and leathers indicated in our finishes book.

**Frame finishes:** in chrome or micro-textured powder coated in colours M1 and M2 from our metallic swatch card.

Glides: plastic glides as standard. Felt glides are available with an upcharge.

Product with GREENGUARD Gold Certificate.