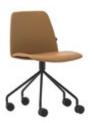

# Chair with 5 spoke steel swivel base on casters

Chair with upholstered seat and backrest with 5 spoke round steel rod swivel base fitted with Ø65mm twin wheel swivel casters with soft tread. The seat height is not adjustable.

Upholstery: in all the fabrics and leathers indicated in our finishes book.

**Base finishes:** in chrome or micro-textured powder coated in colours M1 and M2 from our metallic swatch card.

KG

Вох

11kg

1 unit 13,6 kg

0,31 m

0.41 vd

Casters: Ø65mm twin wheel swivel casters with soft tread as standard.

Product with GREENGUARD Gold Certificate.

| COM 140cm / 55,1"    | per unit       |
|----------------------|----------------|
| 1 unit               | 120cm<br>47,2" |
| 8 or more units      | 115cm<br>45,3" |
| * COM will be priced | d as G2        |

Code: **UNN0670** 