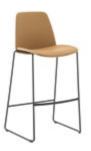

# High stool with sled frame

High stool with upholstered seat and backrest with round steel rod sled frame.

**Upholstery:** in all the fabrics and leathers indicated in our finishes book.

Frame finishes: in chrome or micro-textured powder coated in colours M1 and M2 from our metallic swatch card.

Glides: plastic glides as standard. Felt glides are available with an upcharge.

Product with GREENGUARD Gold Certificate.