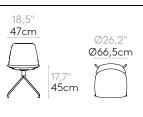

# Chair with 5 spoke steel swivel base on casters

Chair with upholstered seat and backrest with 5 spoke round steel rod swivel base fitted with Ø65mm twin wheel swivel casters with soft tread. The seat height is not adjustable.

Upholstery: in all the fabrics and leathers indicated in our finishes book.

**Base finishes:** in chrome or micro-textured powder coated in colours M1 and M2 from our metallic swatch card.

KG

Вох

11kg

1 unit 13,6 kg

0,31 m

0.41 vd

Casters: Ø65mm twin wheel swivel casters with soft tread as standard.

Product with GREENGUARD Gold Certificate.

| COM 140cm / 55,1"    | per unit       |
|----------------------|----------------|
| 1 unit               | 120cm<br>47,2" |
| 8 or more units      | 115cm<br>45,3" |
| * COM will be priced | d as G2        |