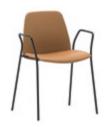

#### Armchair with 4 leg frame

Stackable armchair with upholstered seat and backrest with round steel tube 4 leg frame and arms.

Upholstery: in all the fabrics and leathers indicated in our finishes book.

**Frame finishes:** in chrome or micro-textured powder coated in colours M1 and M2 from our metallic swatch card.

Glides: plastic glides as standard. Felt glides are available with an upcharge.

Product with GREENGUARD Gold Certificate.