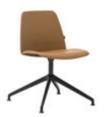

# Chair with 4 spoke aluminum swivel base

Chair with upholstered seat and backrest with 4 spoke swivel base made of cast aluminum alloy. The seat height is not adjustable.

Upholstery: in all the fabrics and leathers indicated in our finishes book.

Base finishes: polished or micro-textured powder coated in black or white.

Glides: plastic glides as standard. Felt glides are available with an upcharge.

Product with GREENGUARD Gold Certificate.