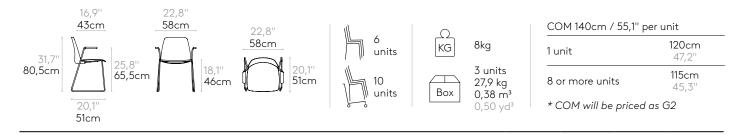

#### Armchair with sled frame

Stackable armchair with upholstered seat and backrest with round steel rod sled frame.

**Upholstery:** in all the fabrics and leathers indicated in our finishes book.

Arms finishes: in black or white colour.

**Frame finishes:** in chrome or micro-textured powder coated in colours M1 and M2 from our metallic swatch card.

Glides: plastic glides as standard. Felt glides are available with an upcharge.

Product with GREENGUARD Gold Certificate.