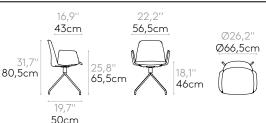

# Chair with 4 spoke aluminum swivel base

Chair with upholstered seat and backrest with 4 spoke swivel base made of cast aluminum alloy. The seat height is not adjustable.

Upholstery: in all the fabrics and leathers indicated in our finishes book.

Base finishes: polished or micro-textured powder coated in black or white.

Glides: plastic glides as standard. Felt glides are available with an upcharge.

Product with GREENGUARD Gold Certificate.