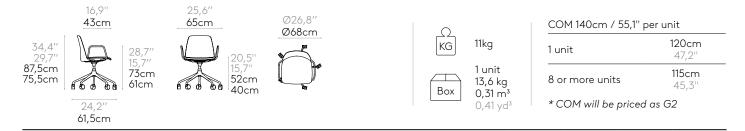

# Armchair with 4 spoke steel swivel base

Armchair with upholstered seat and backrest with 4 spoke round steel rod swivel base and round steel tube arms. The seat height is not adjustable.

Upholstery: in all the fabrics and leathers indicated in our finishes book.

Base & arms finishes: in chrome or micro-textured powder coated in colours M1 and M2 from our metallic swatch card.

Glides: plastic glides as standard. Felt glides are available with an upcharge.

Product with GREENGUARD Gold Certificate.