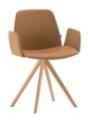

#### Armchair with 4 spoke aluminum swivel base

Armchair with upholstered seat and backrest with 4 spoke swivel base made of cast aluminum alloy and round steel tube arms. The seat height is not adjustable.

Upholstery: in all the fabrics and leathers indicated in our finishes book.

Base finishes: polished or micro-textured powder coated in black or white.

Arms: in chrome or micro-textured powder coated in black or white.

Glides: plastic glides as standard. Felt glides are available with an upcharge.

Product with GREENGUARD Gold Certificate.