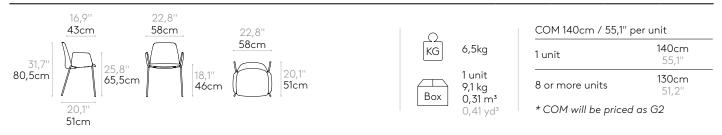

# Armchair with 4 spoke steel swivel base

Armchair with upholstered seat and backrest with 4 spoke round steel rod swivel base and round steel tube arms. The seat height is not adjustable.

Upholstery: in all the fabrics and leathers indicated in our finishes book.

Base & arms finishes: in chrome or micro-textured powder coated in colours M1 and M2 from our metallic swatch card.

Glides: plastic glides as standard. Felt glides are available with an upcharge.

Product with GREENGUARD Gold Certificate.

| COM 140cm / 55,1'   | ' per unit     |
|---------------------|----------------|
| 1 unit              | 120cm<br>47,2" |
| 8 or more units     | 115cm<br>45,3" |
| * COM will be price | ed as G2       |

Code: **UNN0330** 