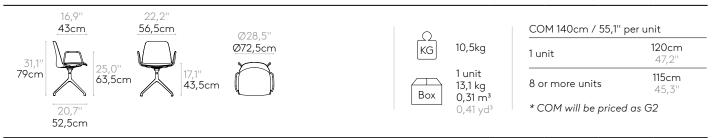

# Chair with 4 spoke aluminum swivel base

Chair with upholstered seat and backrest with 4 spoke swivel base made of cast aluminum alloy. The seat height is not adjustable.

Upholstery: in all the fabrics and leathers indicated in our finishes book.

Base finishes: polished or micro-textured powder coated in black or white.

Glides: plastic glides as standard. Felt glides are available with an upcharge.

Product with GREENGUARD Gold Certificate.

| COM 140cm / 55,1" per unit |                |  |
|----------------------------|----------------|--|
| 1 unit                     | 120cm<br>47,2" |  |
| 8 or more units            | 115cm<br>45,3" |  |
| * COM will be priced as G2 |                |  |