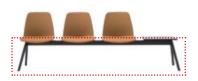

#### 5 seater bench frame with legs (seats not included) Code: **UNN0750** 16,9' 108,31 275cm 43cm 108,3" Only frame info 275cm 1 unit 17,6 kg 20,5" **52cm** KG 15,1kg Вох 81cm 0,06 m<sup>3</sup> 45cm 0,08 yd3 KD 52cm 4 seater bench frame with legs (seats not included) Code: UNN0740 85.81 16.9 218cm 43cm 85,8"

#### 3 seater bench frame with legs (seats not included)

# 2 seater bench frame with legs (seats not included)

Seat for bench Code: UNN0810TA

Upholstered seat and backrest for bench.

Upholstery: in all the fabrics and leathers indicated in our finishes book.

Product with GREENGUARD Gold Certificate.