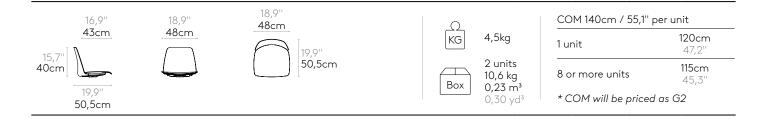

| COM 140cm / 55,1" per unit |                |  |
|----------------------------|----------------|--|
| 1 unit                     | 120cm<br>47,2" |  |
| 8 or more units            | 115cm<br>45,3" |  |
| * COM will be priced as G2 |                |  |

| COM 140cm / 55,1'   | ' per unit     |
|---------------------|----------------|
| 1 unit              | 120cm<br>47,2" |
| 8 or more units     | 115cm<br>45,3" |
| * COM will be price | ed as G2       |