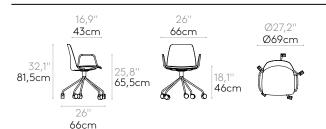

#### Armchair with 4 spoke aluminum swivel base + upholstered arms

Armchair with upholstered seat, backrest and arms with 4 spoke swivel base made of cast aluminum alloy. The seat height is not adjustable.

Arms: made of inner steel structure covered with moulded polyurethane foam with a density of 50 kg/m<sup>3</sup>.

Upholstery: in all the fabrics and leathers indicated in our finishes book.

Base finishes: polished or micro-textured powder coated in black or white.

Glides: plastic glides as standard. Felt glides are available with an upcharge.

Code: **UNN0675** 

Code: UNN0345