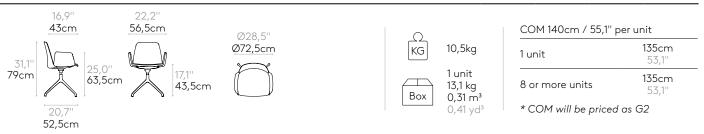

# Chair with 5 spoke aluminum swivel base + gas lift

Chair with upholstered seat and backrest with 5 spoke aluminum swivel base with gas lift column and Ø65mm twin wheel swivel casters with soft tread. The seat height is adjustable.

Upholstery: in all the fabrics and leathers indicated in our finishes book.

Base finishes: polished or micro-textured powder coated in black or white.

Casters: Ø65mm twin wheel swivel casters with soft tread as standard.

Product with GREENGUARD Gold Certificate.

| COM 140cm / 55,1'   | ' per unit     |
|---------------------|----------------|
| 1 unit              | 120cm<br>47,2" |
| 8 or more units     | 115cm<br>45,3" |
| * COM will be price | ed as G2       |