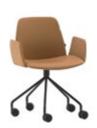

# Chair with 5 spoke aluminum swivel base + gas lift

Chair with upholstered seat and backrest with 5 spoke aluminum swivel base with gas lift column and Ø65mm twin wheel swivel casters with soft tread. The seat height is adjustable.

Upholstery: in all the fabrics and leathers indicated in our finishes book.

Base finishes: polished or micro-textured powder coated in black or white.

Casters: Ø65mm twin wheel swivel casters with soft tread as standard.

Product with GREENGUARD Gold Certificate.