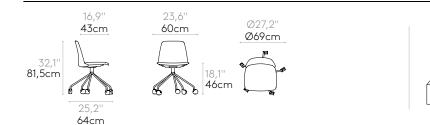

# Chair with 4 spoke aluminum swivel base

Chair with upholstered seat and backrest with 4 spoke swivel base made of cast aluminum alloy. The seat height is not adjustable.

Upholstery: in all the fabrics and leathers indicated in our finishes book.

Base finishes: polished or micro-textured powder coated in black or white.

Glides: plastic glides as standard. Felt glides are available with an upcharge.

Product with GREENGUARD Gold Certificate.