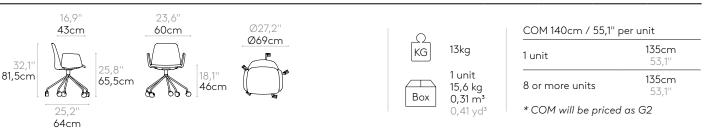

# Chair with 5 spoke aluminum swivel base + gas lift

Chair with upholstered seat and backrest with 5 spoke aluminum swivel base with gas lift column and Ø65mm twin wheel swivel casters with soft tread. The seat height is adjustable.

Upholstery: in all the fabrics and leathers indicated in our finishes book.

Base finishes: polished or micro-textured powder coated in black or white.

Casters: Ø65mm twin wheel swivel casters with soft tread as standard.

Product with GREENGUARD Gold Certificate.