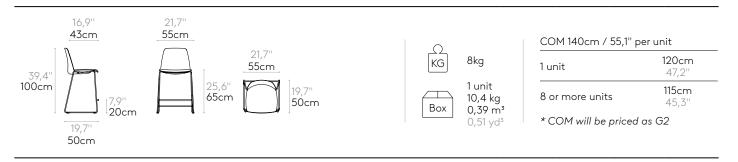

# High stool with sled frame

High stool with upholstered seat and backrest with round steel rod sled frame.

**Upholstery:** in all the fabrics and leathers indicated in our finishes book.

Frame finishes: in chrome or micro-textured powder coated in colours M1 and M2 from our metallic swatch card.

Glides: plastic glides as standard. Felt glides are available with an upcharge.

Product with GREENGUARD Gold Certificate.

| COM 140cm / 55,1" per unit |                |  |
|----------------------------|----------------|--|
| 1 unit                     | 120cm<br>47,2" |  |
| 8 or more units            | 115cm<br>45,3" |  |
| * COM will be priced as G2 |                |  |