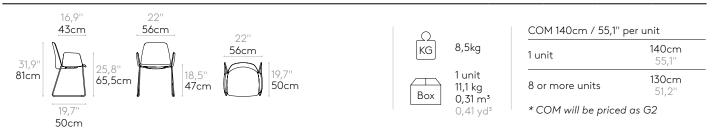

#### Armchair with sled frame

Stackable armchair with upholstered seat and backrest with round steel rod sled frame.

**Upholstery:** in all the fabrics and leathers indicated in our finishes book.

Arms finishes: in black or white colour.

**Frame finishes:** in chrome or micro-textured powder coated in colours M1 and M2 from our metallic swatch card.

Glides: plastic glides as standard. Felt glides are available with an upcharge.

Product with GREENGUARD Gold Certificate.