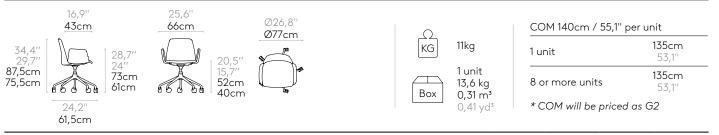

# Chair with 5 spoke aluminum swivel base + gas lift

Chair with upholstered seat and backrest with 5 spoke aluminum swivel base with gas lift column and Ø65mm twin wheel swivel casters with soft tread. The seat height is adjustable.

Upholstery: in all the fabrics and leathers indicated in our finishes book.

Base finishes: polished or micro-textured powder coated in black or white.

Casters: Ø65mm twin wheel swivel casters with soft tread as standard.

Product with GREENGUARD Gold Certificate.