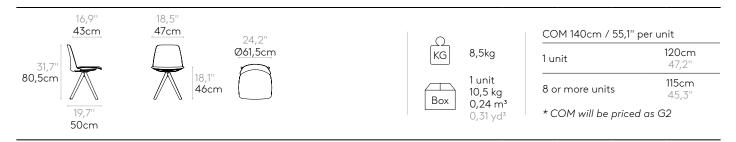

# Chair with 4 spoke wooden swivel base

Chair with upholstered seat and backrest with 4 spoke swivel oak base, reinforced with an inner steel structure. The seat height is not adjustable.

**Upholstery:** in all the fabrics and leathers indicated in our finishes book.

Leg finishes: in any of the oak finishes from our wood swatch card.

Glides: plastic glides as standard. Felt glides are available with an upcharge.

Product with GREENGUARD Gold Certificate.