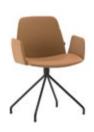

# Chair with 4 spoke aluminum swivel base

Chair with upholstered seat and backrest with 4 spoke swivel base made of cast aluminum alloy. The seat height is not adjustable.

Upholstery: in all the fabrics and leathers indicated in our finishes book.

Base finishes: polished or micro-textured powder coated in black or white.

Glides: plastic glides as standard. Felt glides are available with an upcharge.

Product with GREENGUARD Gold Certificate.