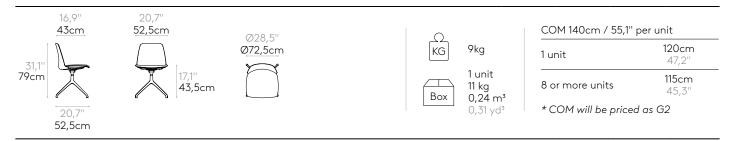

# Chair with 4 spoke aluminum swivel base

Chair with upholstered seat and backrest with 4 spoke swivel base made of cast aluminum alloy. The seat height is not adjustable.

Upholstery: in all the fabrics and leathers indicated in our finishes book.

Base finishes: polished or micro-textured powder coated in black or white.

Glides: plastic glides as standard. Felt glides are available with an upcharge.

Product with GREENGUARD Gold Certificate.

| COM 140cm / 55,1" per unit |                |  |
|----------------------------|----------------|--|
| 1 unit                     | 120cm<br>47,2" |  |
| 8 or more units            | 115cm<br>45,3" |  |
| * COM will be priced as G2 |                |  |