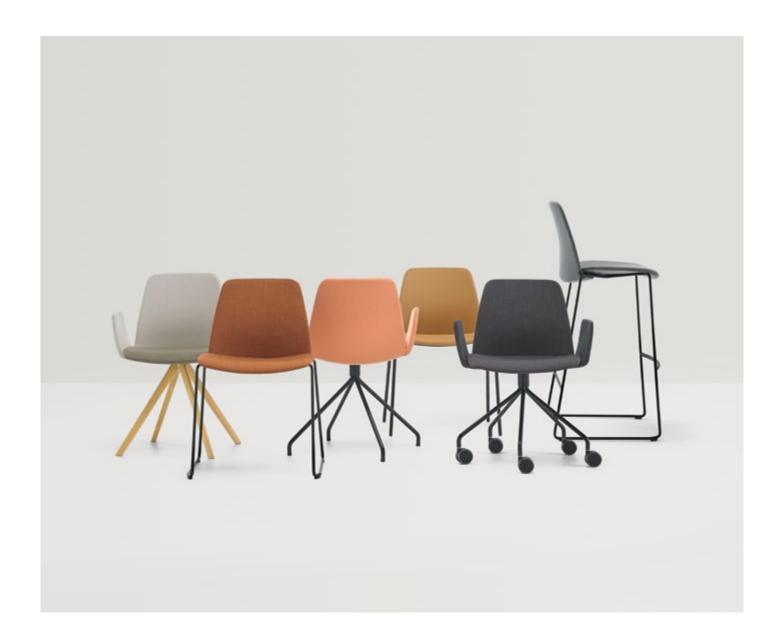

design - Simon Pengelly

The UNNIA TAPIZ collection groups all the versions with upholstered seat and back in the UNNIA range, thus completing an extensive family of versatile chairs. The collection shares the same philosophy of customization as the UNNIA collection with plastic seats and backs. This is the possibility of combining seats, backrests and arms with a wide range of bases to create endless custom designs with different functionalities. Thanks to its refined, timeless and versatile design, the UNNIA collection has been awarded the prestigious "Design Guild Mark" design award.

# Chair with 4 spoke aluminum swivel base

Chair with upholstered seat and backrest with 4 spoke swivel base made of cast aluminum alloy. The seat height is not adjustable.

Upholstery: in all the fabrics and leathers indicated in our finishes book.

#### Armchair with 4 spoke aluminum swivel base

Armchair with upholstered seat and backrest with 4 spoke swivel base made of cast aluminum alloy and round steel tube arms. The seat height is not adjustable.

#### Armchair with 4 spoke aluminum swivel base + upholstered arms

Armchair with upholstered seat, backrest and arms with 4 spoke swivel base made of cast aluminum alloy. The seat height is not adjustable.

# Chair with 5 spoke aluminum swivel base + gas lift

Chair with upholstered seat and backrest with 5 spoke aluminum swivel base with gas lift column and Ø65mm twin wheel swivel casters with soft tread. The seat height is adjustable.

#### Armchair with 4 spoke aluminum swivel base

Armchair with upholstered seat and backrest with 5 spoke aluminum swivel base with gas lift column, Ø65mm twin wheel swivel casters with soft tread and round steel tube arms. The seat height is adjustable.

# Chair with 4 spoke steel swivel base

Chair with upholstered seat and backrest with 4 spoke round steel rod swivel base. The seat height is not adjustable.

Upholstery: in all the fabrics and leathers indicated in our finishes book.

# Armchair with 4 spoke steel swivel base

Armchair with upholstered seat and backrest with 4 spoke round steel rod swivel base and round steel tube arms. The seat height is not adjustable.

Upholstery: in all the fabrics and leathers indicated in our finishes book.

# Chair with 4 spoke wooden swivel base

Chair with upholstered seat and backrest with 4 spoke swivel oak base, reinforced with an inner steel structure. The seat height is not adjustable.

**Upholstery:** in all the fabrics and leathers indicated in our finishes book.

# Armchair with 4 spoke wooden swivel base + upholstered arms

Armchair with upholstered seat, backrest and arms with 4 spoke swivel oak base, reinforced with an inner steel structure. The seat height is not adjustable.