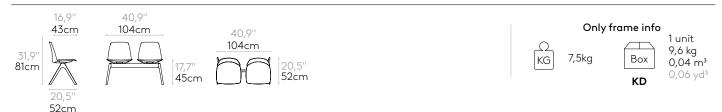

# 2 seater bench frame with legs (seats not included)

Seat for bench Code: UNN0810TA

Upholstered seat and backrest for bench.

Upholstery: in all the fabrics and leathers indicated in our finishes book.

Product with GREENGUARD Gold Certificate.