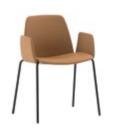

# Armchair with 4 spoke steel swivel base

Armchair with upholstered seat and backrest with 4 spoke round steel rod swivel base and round steel tube arms. The seat height is not adjustable.

Upholstery: in all the fabrics and leathers indicated in our finishes book.

Base & arms finishes: in chrome or micro-textured powder coated in colours M1 and M2 from our metallic swatch card.

Glides: plastic glides as standard. Felt glides are available with an upcharge.

Product with GREENGUARD Gold Certificate.

| COM 140cm / 55,1'   | ' per unit     |
|---------------------|----------------|
| 1 unit              | 120cm<br>47,2" |
| 8 or more units     | 115cm<br>45,3" |
| * COM will be price | ed as G2       |

Code: **UNN0330** 