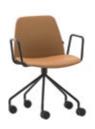

#### Armchair with 4 spoke aluminum swivel base

Armchair with upholstered seat and backrest with 4 spoke swivel base made of cast aluminum alloy and round steel tube arms. The seat height is not adjustable.

Upholstery: in all the fabrics and leathers indicated in our finishes book.

Base finishes: polished or micro-textured powder coated in black or white.

Arms: in chrome or micro-textured powder coated in black or white.

Glides: plastic glides as standard. Felt glides are available with an upcharge.

Product with GREENGUARD Gold Certificate.