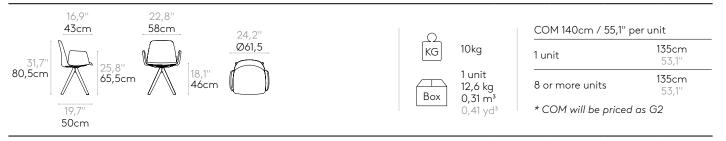

#### Armchair with 4 spoke aluminum swivel base

Armchair with upholstered seat and backrest with 4 spoke swivel base made of cast aluminum alloy and round steel tube arms. The seat height is not adjustable.

Upholstery: in all the fabrics and leathers indicated in our finishes book.

Base finishes: polished or micro-textured powder coated in black or white.

Arms: in chrome or micro-textured powder coated in black or white.

Glides: plastic glides as standard. Felt glides are available with an upcharge.

Product with GREENGUARD Gold Certificate.