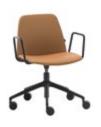

# Chair with 4 spoke steel swivel base

Chair with upholstered seat and backrest with 4 spoke round steel rod swivel base. The seat height is not adjustable.

Upholstery: in all the fabrics and leathers indicated in our finishes book.