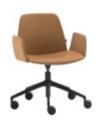

# Armchair with 4 spoke steel swivel base

Armchair with upholstered seat and backrest with 4 spoke round steel rod swivel base and round steel tube arms. The seat height is not adjustable.

Upholstery: in all the fabrics and leathers indicated in our finishes book.