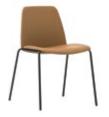

# Chair with 4 leg frame

Stackable chair with upholstered seat and backrest with round steel tube 4 leg frame.

Upholstery: in all the fabrics and leathers indicated in our finishes book.

**Frame finishes:** in chrome or micro-textured powder coated in colours M1 and M2 from our metallic swatch card.

Glides: plastic glides as standard. Felt glides are available with an upcharge.

Product with GREENGUARD Gold Certificate.