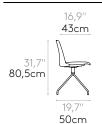

# Chair with 4 spoke steel swivel base

Chair with upholstered seat and backrest with 4 spoke round steel rod swivel base. The seat height is not adjustable.

Upholstery: in all the fabrics and leathers indicated in our finishes book.

**Base finishes:** in chrome or micro-textured powder coated in colours M1 and M2 from our metallic swatch card.

Glides: plastic glides as standard. Felt glides are available with an upcharge.

Product with GREENGUARD Gold Certificate.

| COM 140cm / 55,1" per unit |                |  |
|----------------------------|----------------|--|
| 1 unit                     | 120cm<br>47,2" |  |
| 8 or more units            | 115cm<br>45,3" |  |
| * COM will be priced as G2 |                |  |