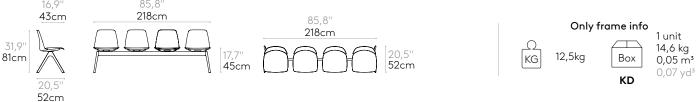

#### 5 seater bench frame with legs (seats not included) Code: **UNN0750** 16,9' 108,31 275cm 43cm 108,3" Only frame info 275cm 1 unit 17,6 kg 20,5" **52cm** KG 15,1kg Вох 81cm 0,06 m<sup>3</sup> 45cm 0,08 yd3 KD 52cm 4 seater bench frame with legs (seats not included) Code: UNN0740 85.81 16.9 218cm 43cm 85,8"

#### 3 seater bench frame with legs (seats not included)

# 2 seater bench frame with legs (seats not included)

Seat for bench Code: UNN0810TA

Upholstered seat and backrest for bench.

Upholstery: in all the fabrics and leathers indicated in our finishes book.

Product with GREENGUARD Gold Certificate.