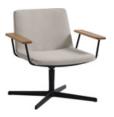

### Lounge armchair with low backrest, 4 spoke aluminum base and upholstered arms (standard upholstery)

Lounge armchair with upholstered seat shell. Upholstery in standard version. Four spoke aluminum base with self-return column and upholstered arms.

**Seat shell:** inner steel structure covered with moulded polyurethane foam with a density of 50 kg/m³ and soft fibre.

Upholstery: in all the fabrics and leathers indicated in our finishes book.

**Base finishes:** polished or micro-textured powder coated in colours M1 and M2 from our metallic swatch card.

Glides: plastic glides as standard. Felt glides are available with an upcharge.