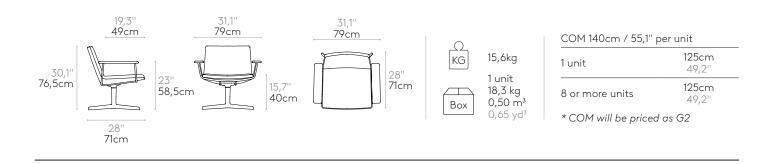

### Lounge armchair with low backrest, 4 spoke aluminum base and upholstered arms (horizontal stitching upholstery)

Lounge armchair with upholstered seat shell. Upholstery with horizontal stitching version. Four spoke aluminum base with self-return column and upholstered arms.

**Seat shell:** inner steel structure covered with moulded polyurethane foam with a density of 50 kg/m<sup>3</sup> and soft fibre.

Upholstery: in all the fabrics and leathers indicated in our finishes book.

**Base finishes:** polished or micro-textured powder coated in colours M1 and M2 from our metallic swatch card.

Glides: plastic glides as standard. Felt glides are available with an upcharge.

| 1               | 130cm          |
|-----------------|----------------|
| 1 unit          | 51,2"          |
| 8 or more units | 125cm<br>49,2" |