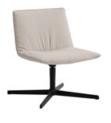

# Lounge armchair with low backrest and 4 spoke aluminum base (standard upholstery)

Lounge armchair with upholstered seat shell. Upholstery in standard version. Four spoke aluminum base with self-return column.

Seat shell: inner steel structure covered with moulded polyurethane foam with a density of 50 kg/m³ and soft fibre.

Upholstery: in all the fabrics and leathers indicated in our finishes book.

**Base finishes:** polished or micro-textured powder coated in colours M1 and M2 from our metallic swatch card.

Glides: plastic glides as standard. Felt glides are available with an upcharge.

Code: **XAI0240** 