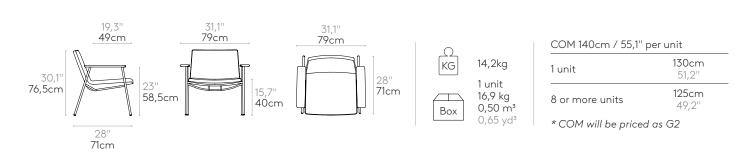

# Lounge armchair with low backrest and sled frame (horizontal stitching upholstery)

Lounge armchair with upholstered seat shell. Upholstery with horizontal stitching version. Sled frame in round steel rod.

Seat shell: inner steel structure covered with moulded polyurethane foam with a density of 50 kg/m³ and soft fibre.

**Upholstery:** in all the fabrics and leathers indicated in our finishes book.

**Frame finishes:** micro-textured powder coated in colours M1 and M2 from our metallic swatch card.

Glides: plastic glides as standard. Felt glides are available with an upcharge.

Product with GREENGUARD Gold Certificate.

Code: XAI0020