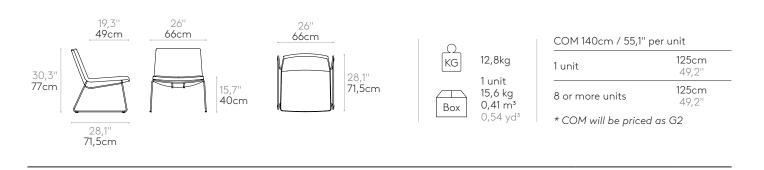

# Lounge armchair with low backrest, 4 leg frame and wooden arms (standard upholstery)

Lounge armchair with upholstered seat shell. Upholstery in standard version. Four leg frame in round steel tube with solid oak arms.

**Seat shell:** inner steel structure covered with moulded polyurethane foam with a density of 50 kg/m³ and soft fibre.

Upholstery: in all the fabrics and leathers indicated in our finishes book.

Frame finishes: micro-textured powder coated in colours M1 and M2 from our metallic swatch card.

Arm finishes: in any of the oak finishes from our wood swatch card.

Glides: plastic glides as standard. Felt glides are available with an upcharge.

Product with GREENGUARD Gold Certificate.

Code: XAI0220