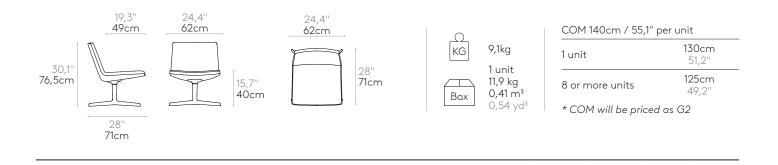

# Lounge armchair with low backrest and 4 spoke aluminum base (standard upholstery)

Lounge armchair with upholstered seat shell. Upholstery in standard version. Four spoke aluminum base with self-return column.

Seat shell: inner steel structure covered with moulded polyurethane foam with a density of 50 kg/m³ and soft fibre.

Upholstery: in all the fabrics and leathers indicated in our finishes book.

**Base finishes:** polished or micro-textured powder coated in colours M1 and M2 from our metallic swatch card.

Glides: plastic glides as standard. Felt glides are available with an upcharge.

Code: **XAI0240** 