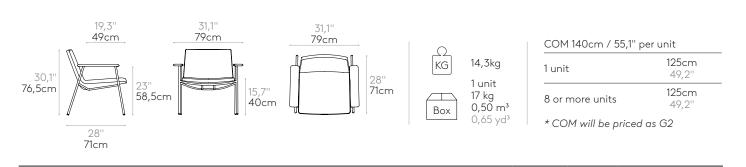

### Lounge armchair with low backrest, 4 leg frame and upholstered arms (standard upholstery)

Lounge armchair with upholstered seat shell. Upholstery in standard version. Four leg frame in round steel tube with upholstered arms.

Seat shell: inner steel structure covered with moulded polyurethane foam with a density of  $50 \ kg/m^3$  and soft fibre.

Upholstery: in all the fabrics and leathers indicated in our finishes book.

**Frame finishes:** micro-textured powder coated in colours M1 and M2 from our metallic swatch card.

Glides: plastic glides as standard. Felt glides are available with an upcharge.

0

Product with GREENGUARD Gold Certificate.