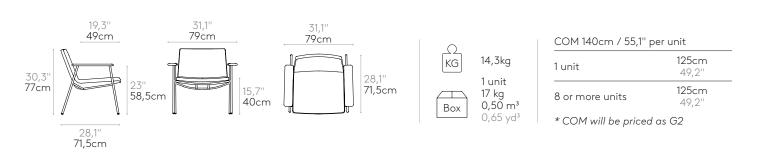

### Lounge armchair with low backrest, 4 spoke aluminum base and wooden arms (standard upholstery)

Lounge armchair with upholstered seat shell. Upholstery in standard version. Four spoke aluminum base with self-return column and wooden arms.

**Seat shell:** inner steel structure covered with moulded polyurethane foam with a density of 50 kg/m<sup>3</sup> and soft fibre.

Upholstery: in all the fabrics and leathers indicated in our finishes book.

**Base finishes:** polished or micro-textured powder coated in colours M1 and M2 from our metallic swatch card.

Arm finishes: in any of the oak finishes from our wood swatch card.

Glides: plastic glides as standard. Felt glides are available with an upcharge.