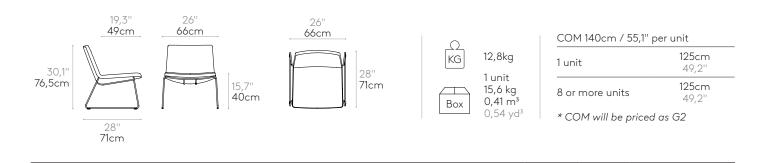

### Lounge armchair with low backrest and sled frame (standard upholstery)

Lounge armchair with upholstered seat shell. Upholstery in standard version. Sled frame in round steel rod.

**Seat shell:** inner steel structure covered with moulded polyurethane foam with a density of 50 kg/m<sup>3</sup> and soft fibre.

**Upholstery:** in all the fabrics and leathers indicated in our finishes book.

**Frame finishes:** micro-textured powder coated in colours M1 and M2 from our metallic swatch card.

Glides: plastic glides as standard. Felt glides are available with an upcharge.

0

Product with GREENGUARD Gold Certificate.