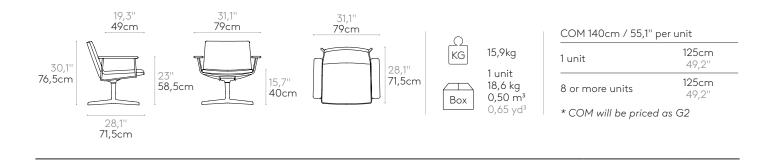

### Lounge armchair with low backrest, 4 spoke aluminum base and upholstered arms (standard upholstery)

Lounge armchair with upholstered seat shell. Upholstery in standard version. Four spoke aluminum base with self-return column and upholstered arms.

**Seat shell:** inner steel structure covered with moulded polyurethane foam with a density of 50 kg/m³ and soft fibre.

Upholstery: in all the fabrics and leathers indicated in our finishes book.

**Base finishes:** polished or micro-textured powder coated in colours M1 and M2 from our metallic swatch card.

Glides: plastic glides as standard. Felt glides are available with an upcharge.

**Base finishes:** polished or micro-textured powder coated in colours M1 and M2 from our metallic swatch card.

Glides: plastic glides as standard. Felt glides are available with an upcharge.

| 1               | 130cm          |
|-----------------|----------------|
| 1 unit          | 51,2"          |
| 8 or more units | 125cm<br>49,2" |

Code: XAI0260

#### \* COM will be priced as G2