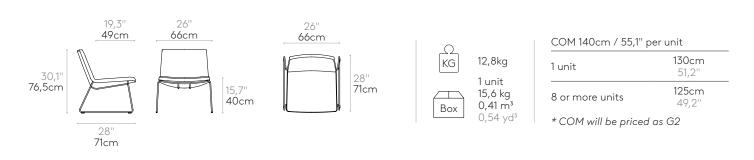

# Lounge armchair with low backrest and sled frame (horizontal stitching upholstery)

Lounge armchair with upholstered seat shell. Upholstery with horizontal stitching version. Sled frame in round steel rod.

Seat shell: inner steel structure covered with moulded polyurethane foam with a density of 50 kg/m³ and soft fibre.

**Upholstery:** in all the fabrics and leathers indicated in our finishes book.

**Frame finishes:** micro-textured powder coated in colours M1 and M2 from our metallic swatch card.

Glides: plastic glides as standard. Felt glides are available with an upcharge.

Product with GREENGUARD Gold Certificate.

Code: XAI0020