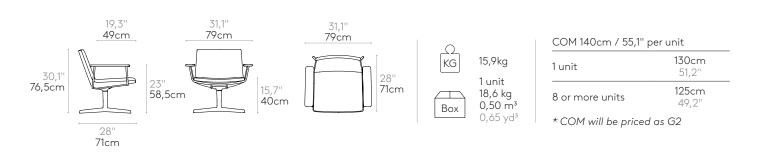

### Lounge armchair with low backrest, 4 spoke aluminum base and upholstered arms (standard upholstery)

Lounge armchair with upholstered seat shell. Upholstery in standard version. Four spoke aluminum base with self-return column and upholstered arms.

**Seat shell:** inner steel structure covered with moulded polyurethane foam with a density of 50 kg/m³ and soft fibre.

Upholstery: in all the fabrics and leathers indicated in our finishes book.

**Base finishes:** polished or micro-textured powder coated in colours M1 and M2 from our metallic swatch card.

Glides: plastic glides as standard. Felt glides are available with an upcharge.

**Base finishes:** polished or micro-textured powder coated in colours M1 and M2 from our metallic swatch card.

Glides: plastic glides as standard. Felt glides are available with an upcharge.

| 1               | 130cm          |
|-----------------|----------------|
| 1 unit          | 51,2"          |
| 8 or more units | 125cm<br>49,2" |