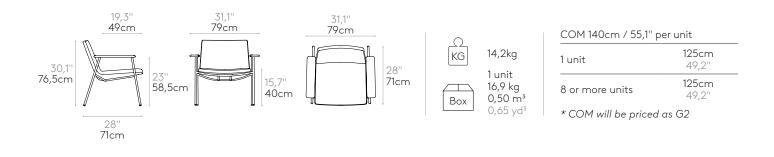

### Lounge armchair with low backrest and sled frame (standard upholstery)

Lounge armchair with upholstered seat shell. Upholstery in standard version. Sled frame in round steel rod.

**Seat shell:** inner steel structure covered with moulded polyurethane foam with a density of 50 kg/m<sup>3</sup> and soft fibre.

**Upholstery:** in all the fabrics and leathers indicated in our finishes book.

**Frame finishes:** micro-textured powder coated in colours M1 and M2 from our metallic swatch card.

Glides: plastic glides as standard. Felt glides are available with an upcharge.

0

Product with GREENGUARD Gold Certificate.