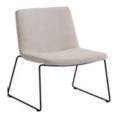

XAIL is a collection of armchairs for lounge areas that are characterized by their comfort and a timeless design of essential elegance. A generous seat characterized by its relaxed and flowing shape can be combined with different bases to configure welcoming armchairs to rest and unwind.

XAIL seat shells are available with three upholstery options: standard, with horizontal stitching or soft. The armchairs are available with two frame versions: rodsled or four leg in steel with oak or upholstered armrests. The seats and structures are available in a wide selection of finishes that allow multiple combinations, facilitating their integration in multiple lounge or waiting spaces.