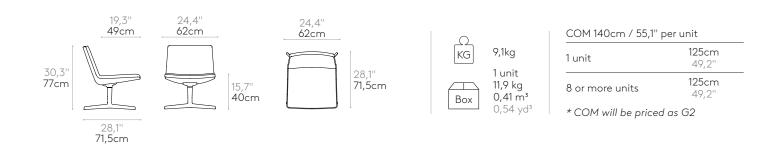

### Lounge armchair with low backrest, 4 spoke aluminum base and upholstered arms (standard upholstery)

Lounge armchair with upholstered seat shell. Upholstery in standard version. Four spoke aluminum base with self-return column and upholstered arms.

**Seat shell:** inner steel structure covered with moulded polyurethane foam with a density of 50 kg/m³ and soft fibre.

Upholstery: in all the fabrics and leathers indicated in our finishes book.

**Base finishes:** polished or micro-textured powder coated in colours M1 and M2 from our metallic swatch card.

Glides: plastic glides as standard. Felt glides are available with an upcharge.