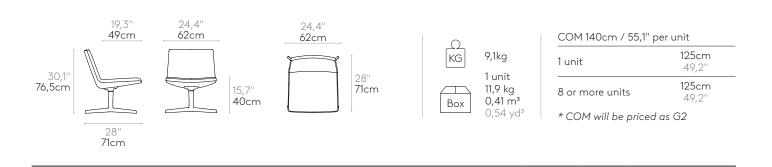

### Lounge armchair with low backrest, 4 spoke aluminum base and upholstered arms (standard upholstery)

Lounge armchair with upholstered seat shell. Upholstery in standard version. Four spoke aluminum base with self-return column and upholstered arms.

**Seat shell:** inner steel structure covered with moulded polyurethane foam with a density of 50 kg/m³ and soft fibre.

Upholstery: in all the fabrics and leathers indicated in our finishes book.

**Base finishes:** polished or micro-textured powder coated in colours M1 and M2 from our metallic swatch card.

Glides: plastic glides as standard. Felt glides are available with an upcharge.