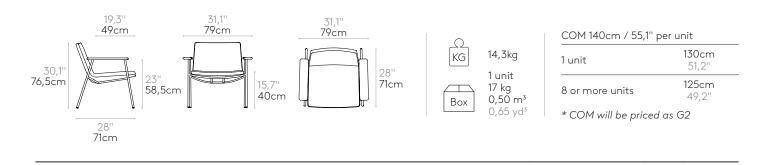

# Lounge armchair with low backrest, 4 leg frame and wooden arms (standard upholstery)

Lounge armchair with upholstered seat shell. Upholstery in standard version. Four leg frame in round steel tube with solid oak arms.

**Seat shell:** inner steel structure covered with moulded polyurethane foam with a density of 50 kg/m³ and soft fibre.

Upholstery: in all the fabrics and leathers indicated in our finishes book.

Frame finishes: micro-textured powder coated in colours M1 and M2 from our metallic swatch card.

Arm finishes: in any of the oak finishes from our wood swatch card.

Glides: plastic glides as standard. Felt glides are available with an upcharge.

Product with GREENGUARD Gold Certificate.

Code: XAI0220