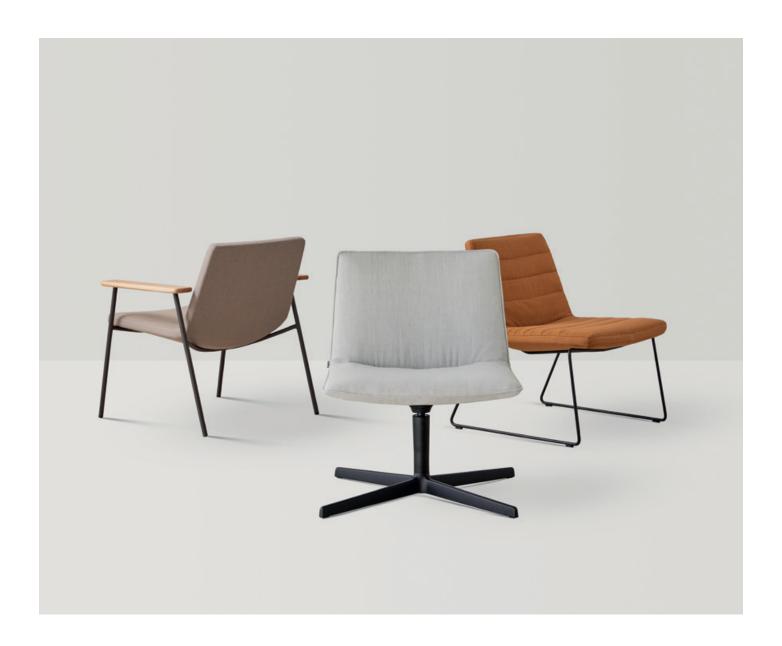

XAIL is a collection of armchairs for lounge areas that are characterized by their comfort and a timeless design of essential elegance. A generous seat characterized by its relaxed and flowing shape can be combined with different bases to configure welcoming armchairs to rest and unwind.

XAIL seat shells are available with three upholstery options: standard, with horizontal stitching or soft. The armchairs are available with two frame versions: rodsled or four leg in steel with oak or upholstered armrests. The seats and structures are available in a wide selection of finishes that allow multiple combinations, facilitating their integration in multiple lounge or waiting spaces.