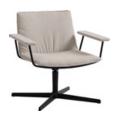

### Lounge armchair with low backrest, 4 spoke aluminum base and upholstered arms (horizontal stitching upholstery)

Lounge armchair with upholstered seat shell. Upholstery with horizontal stitching version. Four spoke aluminum base with self-return column and upholstered arms.

**Seat shell:** inner steel structure covered with moulded polyurethane foam with a density of 50 kg/m<sup>3</sup> and soft fibre.

Upholstery: in all the fabrics and leathers indicated in our finishes book.

**Base finishes:** polished or micro-textured powder coated in colours M1 and M2 from our metallic swatch card.

Glides: plastic glides as standard. Felt glides are available with an upcharge.

| 1               | 130cm          |
|-----------------|----------------|
| 1 unit          | 51,2"          |
| 8 or more units | 125cm<br>49,2" |