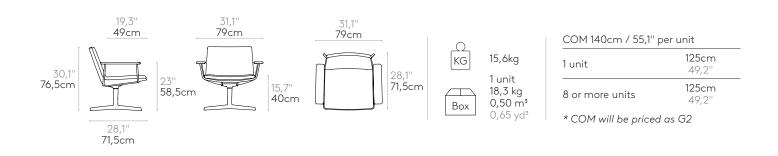

### Lounge armchair with low backrest, 4 spoke aluminum base and upholstered arms (horizontal stitching upholstery)

Lounge armchair with upholstered seat shell. Upholstery with horizontal stitching version. Four spoke aluminum base with self-return column and upholstered arms.

**Seat shell:** inner steel structure covered with moulded polyurethane foam with a density of 50 kg/m<sup>3</sup> and soft fibre.

Upholstery: in all the fabrics and leathers indicated in our finishes book.

**Base finishes:** polished or micro-textured powder coated in colours M1 and M2 from our metallic swatch card.

Glides: plastic glides as standard. Felt glides are available with an upcharge.

| 1               | 130cm          |
|-----------------|----------------|
| 1 unit          | 51,2"          |
| 8 or more units | 125cm<br>49,2" |

Code: XAI0260

#### \* COM will be priced as G2