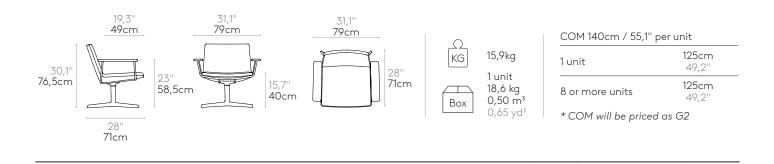

### Lounge armchair with low backrest, 4 spoke aluminum base and wooden arms (standard upholstery)

Lounge armchair with upholstered seat shell. Upholstery in standard version. Four spoke aluminum base with self-return column and wooden arms.

**Seat shell:** inner steel structure covered with moulded polyurethane foam with a density of 50 kg/m<sup>3</sup> and soft fibre.

Upholstery: in all the fabrics and leathers indicated in our finishes book.

**Base finishes:** polished or micro-textured powder coated in colours M1 and M2 from our metallic swatch card.

Arm finishes: in any of the oak finishes from our wood swatch card.

Glides: plastic glides as standard. Felt glides are available with an upcharge.