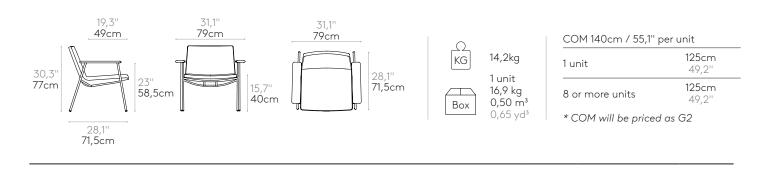

# Lounge armchair with low backrest and 4 spoke aluminum base (standard upholstery)

Lounge armchair with upholstered seat shell. Upholstery in standard version. Four spoke aluminum base with self-return column.

Seat shell: inner steel structure covered with moulded polyurethane foam with a density of 50 kg/m³ and soft fibre.

Upholstery: in all the fabrics and leathers indicated in our finishes book.

**Base finishes:** polished or micro-textured powder coated in colours M1 and M2 from our metallic swatch card.

Glides: plastic glides as standard. Felt glides are available with an upcharge.

Code: **XAI0240** 