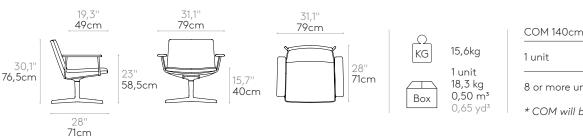

### Lounge armchair with low backrest, 4 spoke aluminum base and upholstered arms (standard upholstery)

Lounge armchair with upholstered seat shell. Upholstery in standard version. Four spoke aluminum base with self-return column and upholstered arms.

**Seat shell:** inner steel structure covered with moulded polyurethane foam with a density of 50 kg/m³ and soft fibre.

Upholstery: in all the fabrics and leathers indicated in our finishes book.

**Base finishes:** polished or micro-textured powder coated in colours M1 and M2 from our metallic swatch card.

Glides: plastic glides as standard. Felt glides are available with an upcharge.

**Base finishes:** polished or micro-textured powder coated in colours M1 and M2 from our metallic swatch card.

Glides: plastic glides as standard. Felt glides are available with an upcharge.

| 1               | 130cm          |
|-----------------|----------------|
| 1 unit          | 51,2"          |
| 8 or more units | 125cm<br>49,2" |

Code: XAI0260

#### \* COM will be priced as G2