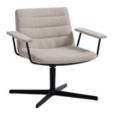

### Lounge armchair with low backrest, 4 spoke aluminum base and upholstered arms (standard upholstery)

Lounge armchair with upholstered seat shell. Upholstery in standard version. Four spoke aluminum base with self-return column and upholstered arms.

**Seat shell:** inner steel structure covered with moulded polyurethane foam with a density of 50 kg/m³ and soft fibre.

Upholstery: in all the fabrics and leathers indicated in our finishes book.

**Base finishes:** polished or micro-textured powder coated in colours M1 and M2 from our metallic swatch card.

Glides: plastic glides as standard. Felt glides are available with an upcharge.