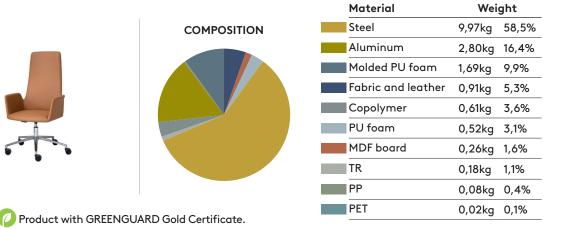

## Armchair with XL high back (5 spoke aluminum swivel base on casters + tilt mechanism)

## Armchair with high back (5 spoke aluminum swivel base on casters + tilt mechanism)

Code: ALT0075BA

RECICLABILITY