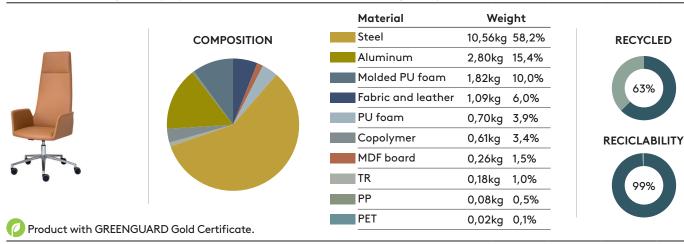

# Armchair with low back (5 spoke aluminum swivel base on casters + tilt mechanism)

Code: ALT0070BA

RECICLABILITY

Product with GREENGUARD Gold Certificate.

design - Jorge Pensi

Code: ALT0165GG

#### **REMARKS**

\*\*\* The percentages given in this data sheet may present slight variations due to changes in the supplier of some raw materials and rounding of numbers.

\*\*\* The percentages of the tabletops vary according to the material and the final finish. For exact percentages of tabletops, please refer to the data sheet of the tabletops.