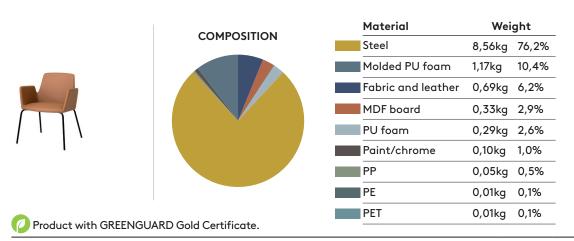

# Armchair with low backrest and sled frame

Code: ALT0010

**RECICLABILITY** 

FM/EN/01.24

Code: ALT0030MA