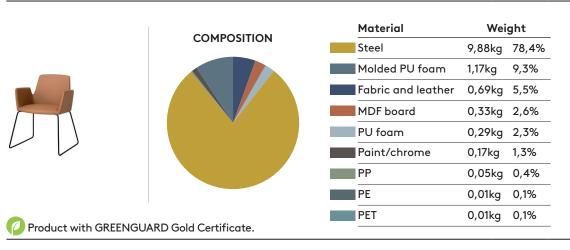

ivel base on casters + tilt mechanism)





Code: ALT0075BA



RECICLABILITY



# Armchair with low back (5 spoke aluminum swivel base on casters + tilt mechanism)



Code: ALT0070BA



RECICLABILITY



Product with GREENGUARD Gold Certificate.

design - Jorge Pensi

Code: ALT0165GG

## Armchair with XL high back (5 spoke aluminum swivel base on casters + gas lift)



Armchair with high back (5 spoke aluminum swivel base on casters + gas lift) Code: ALT0065GG





# Armchair with low back (5 spoke aluminum swivel base on casters + gas lift)



**INCLASS** 3 FM/EN/01.24

Code: ALT0050

## Armchair with low backrest and 4 spoke steel swivel base



## Armchair with low backrest and 4 leg frame



# RECYCLED

Code: **ALT0040** 



RECICLABILITY



# Armchair with low backrest and sled frame



Code: ALT0010



**RECICLABILITY** 



FM/EN/01.24

Code: ALT0030MA

## Armchair with low backrest and wooden 4 leg frame





Code: ALT0080

5

## Armchair with low backrest and cantilever base



#### **REMARKS**

\*\*\* The percentages given in this data sheet may present slight variations due to changes in the supplier of some raw materials and rounding of numbers.

\*\*\* The percentages of the tabletops vary according to the material and the final finish. For exact percentages of tabletops, please refer to the data sheet of the tabletops.