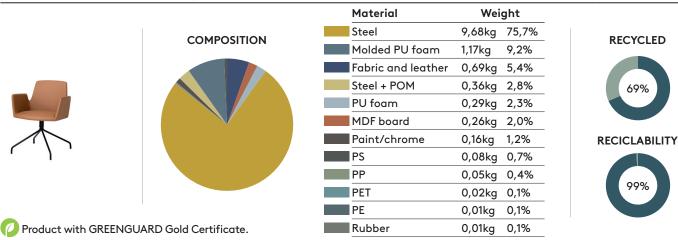

## Armchair with XL high back (5 spoke aluminum swivel base on casters + gas lift)

Armchair with high back (5 spoke aluminum swivel base on casters + gas lift) Code: ALT0065GG