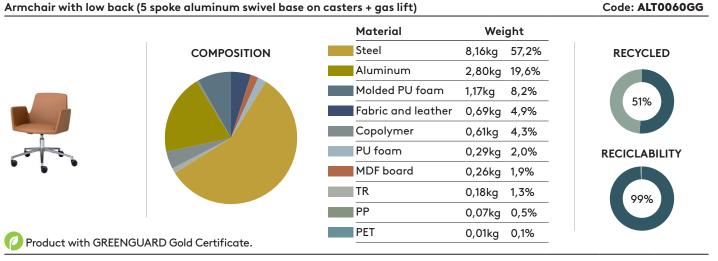

# Armchair with low back (5 spoke aluminum swivel base on casters + tilt mechanism)

Code: ALT0070BA

RECICLABILITY

Product with GREENGUARD Gold Certificate.

design - Jorge Pensi

Code: ALT0165GG