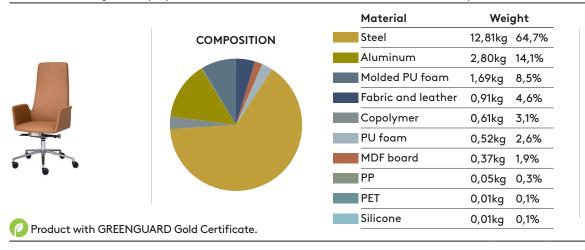

## Armchair with XL high back (5 spoke aluminum swivel base on casters + tilt mechanism)

#### **REMARKS**

\*\*\* The percentages given in this data sheet may present slight variations due to changes in the supplier of some raw materials and rounding of numbers.

\*\*\* The percentages of the tabletops vary according to the material and the final finish. For exact percentages of tabletops, please refer to the data sheet of the tabletops.