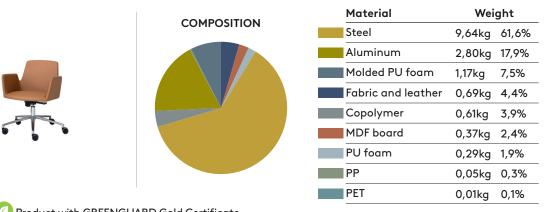

## Armchair with high back (5 spoke aluminum swivel base on casters + tilt mechanism)

Code: ALT0075BA

RECICLABILITY

#### **REMARKS**

\*\*\* The percentages given in this data sheet may present slight variations due to changes in the supplier of some raw materials and rounding of numbers.

\*\*\* The percentages of the tabletops vary according to the material and the final finish. For exact percentages of tabletops, please refer to the data sheet of the tabletops.