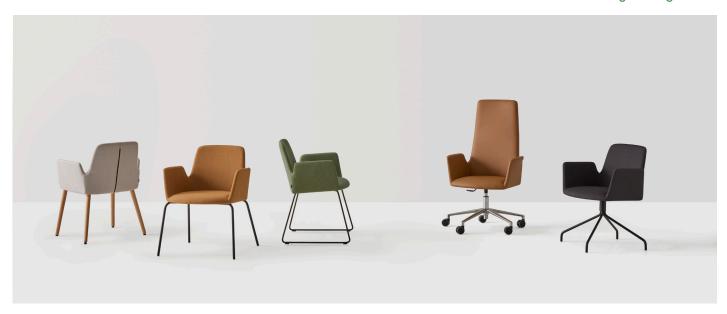

## Armchair with low backrest and 4 spoke steel swivel base

## Armchair with low backrest and 4 leg frame

## Armchair with low backrest and wooden 4 leg frame

Code: ALT0080

5

## Armchair with low backrest and cantilever base