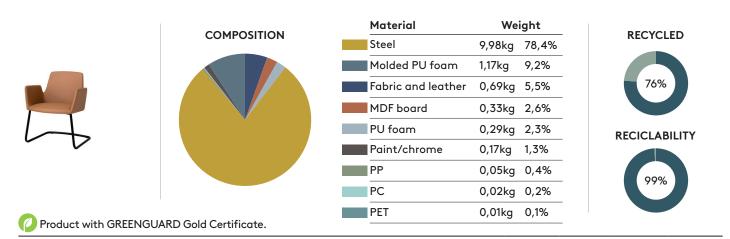

Y



Product with GREENGUARD Gold Certificate.

design - Jorge Pensi

Code: ALT0165GG

## Armchair with XL high back (5 spoke aluminum swivel base on casters + gas lift)



Armchair with high back (5 spoke aluminum swivel base on casters + gas lift) Code: ALT0065GG





# Armchair with low back (5 spoke aluminum swivel base on casters + gas lift)



**INCLASS** 3 FM/EN/01.24

Code: ALT0050

## Armchair with low backrest and 4 spoke steel swivel base



## Armchair with low backrest and 4 leg frame



# RECYCLED

Code: **ALT0040** 



RECICLABILITY



# Armchair with low backrest and sled frame



Code: ALT0010



**RECICLABILITY** 



FM/EN/01.24

Code: ALT0030MA

## Armchair with low backrest and wooden 4 leg frame





Code: ALT0080

5

## Armchair with low backrest and cantilever base



#### **REMARKS**

\*\*\* The percentages given in this data sheet may present slight variations due to changes in the supplier of some raw materials and rounding of numbers.

\*\*\* The percentages of the tabletops vary according to the material and the final finish. For exact percentages of tabletops, please refer to the data sheet of the tabletops.