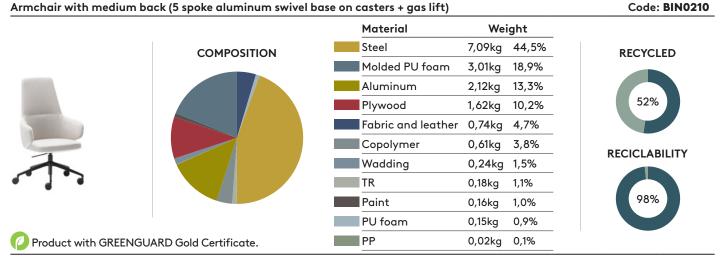

# Armchair with medium back (5 spoke aluminum swivel base on casters + gas lift)

**INCLASS** 2 FM/EN/01.24

design - Studio Inclass

Code: **BIN0310** 

Code: **BIN0315** 

### **REMARKS**

\*\*\* The percentages given in this data sheet may present slight variations due to changes in the supplier of some raw materials and rounding of numbers.

\*\*\* The percentages of the tabletops vary according to the material and the final finish. For exact percentages of tabletops, please refer to the data sheet of the tabletops.