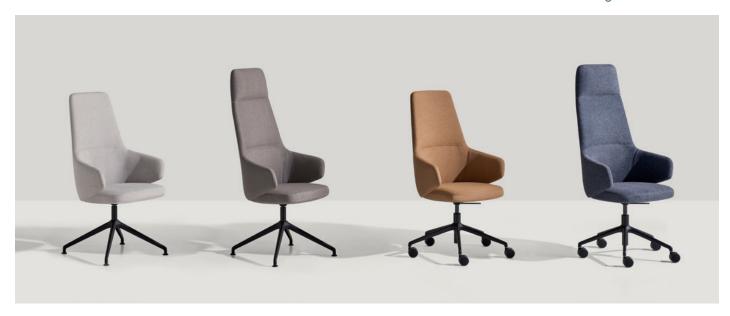

## Armchair with medium back (4 spoke aluminum swivel base)

## Armchair with high back (4 spoke aluminum swivel base)

# Armchair with medium back (5 spoke aluminum swivel base on casters + gas lift)

**INCLASS** 2 FM/EN/01.24

design - Studio Inclass

Code: **BIN0310** 

Code: **BIN0315** 

## Armchair with high back (5 spoke aluminum swivel base on casters + gas lift)

## Armchair with medium back (5 spoke aluminum swivel base on casters + gas lift + tilt mechanism)

# Armchair with high back (5 spoke aluminum swivel base on casters + gas lift + tilt mechanism)

**INCLASS** 3 FM/EN/01.24

Product with GREENGUARD Gold Certificate.

design - Studio Inclass

Armchair with high back (5 spoke aluminum swivel base on casters + gas lift + synchro mechanism)