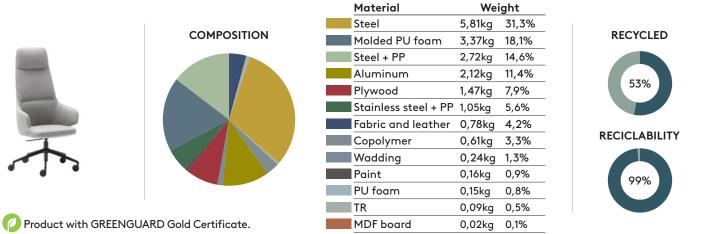

# Armchair with high back (5 spoke aluminum swivel base on casters + gas lift + tilt mechanism)

**INCLASS** 3 FM/EN/01.24

Product with GREENGUARD Gold Certificate.

design - Studio Inclass

Armchair with high back (5 spoke aluminum swivel base on casters + gas lift + synchro mechanism)

Code: BIN0318

MDF board

0,02kg

0,1%