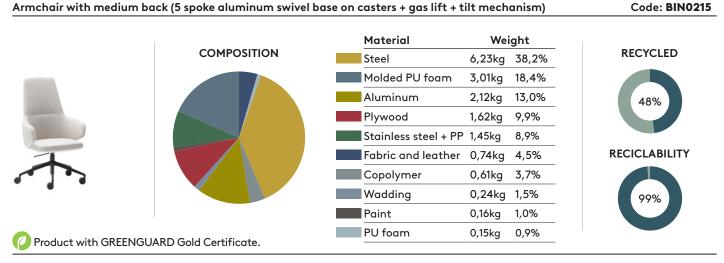

## Armchair with medium back (5 spoke aluminum swivel base on casters + gas lift + tilt mechanism)