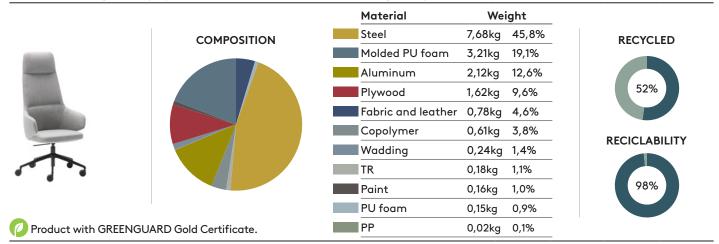

## Armchair with high back (5 spoke aluminum swivel base on casters + gas lift)

### **REMARKS**

\*\*\* The percentages given in this data sheet may present slight variations due to changes in the supplier of some raw materials and rounding of numbers.

\*\*\* The percentages of the tabletops vary according to the material and the final finish. For exact percentages of tabletops, please refer to the data sheet of the tabletops.