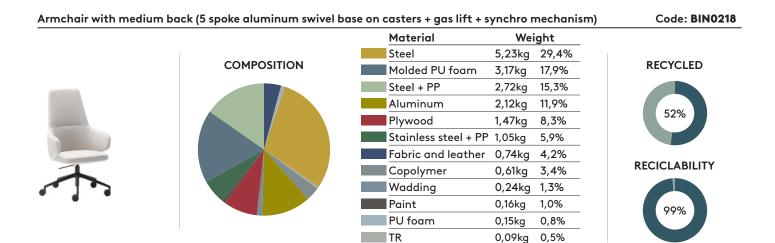

## Armchair with medium back (5 spoke aluminum swivel base on casters + gas lift + tilt mechanism)