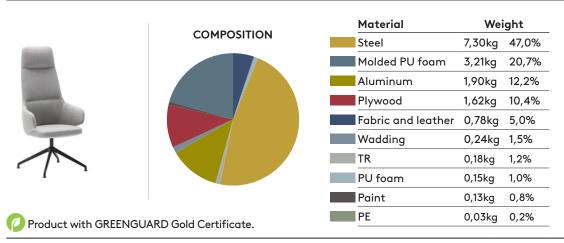

## Armchair with medium back (4 spoke aluminum swivel base)

## Armchair with high back (4 spoke aluminum swivel base)

### **REMARKS**

\*\*\* The percentages given in this data sheet may present slight variations due to changes in the supplier of some raw materials and rounding of numbers.

\*\*\* The percentages of the tabletops vary according to the material and the final finish. For exact percentages of tabletops, please refer to the data sheet of the tabletops.