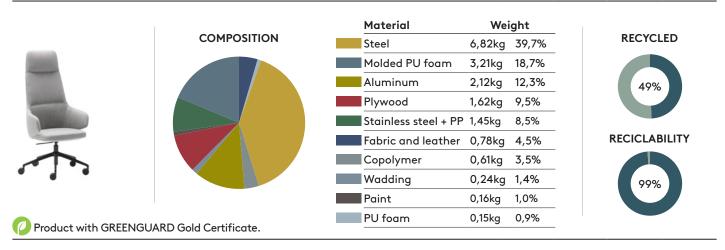

# Armchair with high back (5 spoke aluminum swivel base on casters + gas lift + tilt mechanism)

**INCLASS** 3 FM/EN/01.24

Product with GREENGUARD Gold Certificate.

design - Studio Inclass

Armchair with high back (5 spoke aluminum swivel base on casters + gas lift + synchro mechanism)