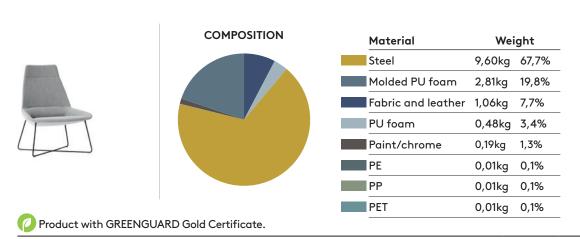

## Lounge chair with high back and rod frame

**RECYCLED** 

Code: DUN0015

RECICLABILITY

#### REMARKS

\*\*\* The percentages given in this data sheet may present slight variations due to changes in the supplier of some raw materials and rounding of numbers.

\*\*\* The percentages of the tabletops vary according to the material and the final finish. For exact percentages of tabletops, please refer to the data sheet of the tabletops.