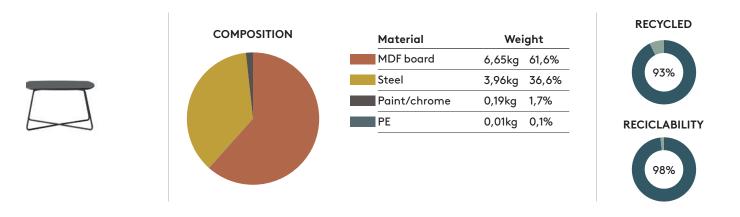

# Lounge chair with low back and wooden 4 leg frame

5

design - Christophe Pillet

Low table (Oak)

Code: DUN0070

Low table (MDF)