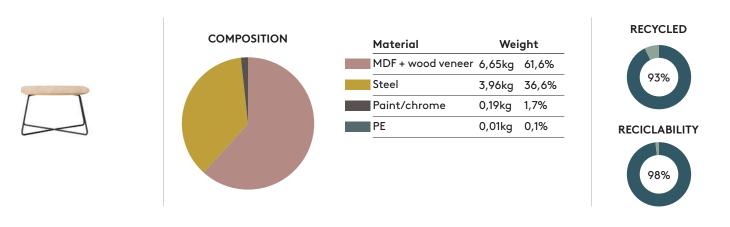

# Lounge chair with low back and wooden 4 leg frame

5

design - Christophe Pillet

Low table (Oak)

Code: DUN0070

Low table (MDF)