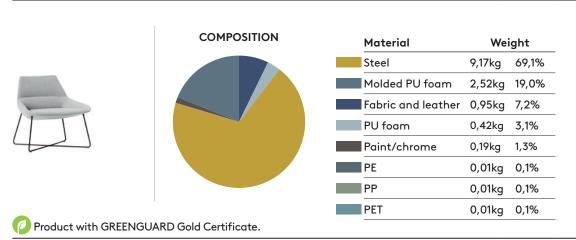

# Lounge chair with low back and rod frame

Code: **DUN0010** 

RECICLABILITY

Code: DUN0045MA

Code: DUN0040MA

design - Christophe Pillet

#### REMARKS

\*\*\* The percentages given in this data sheet may present slight variations due to changes in the supplier of some raw materials and rounding of numbers.

\*\*\* The percentages of the tabletops vary according to the material and the final finish. For exact percentages of tabletops, please refer to the data sheet of the tabletops.