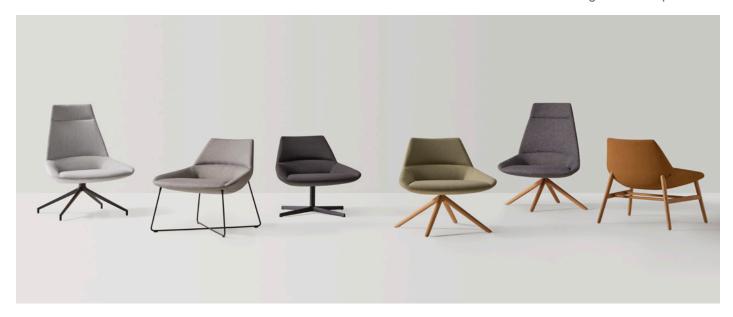

### Lounge chair with high back and high 4 spoke aluminum swivel base

Lounge chair with low back and high 4 spoke aluminum swivel base

# Lounge chair with high back and flat 4 spoke aluminum base

Code: **DUN0055** 

Code: **DUN0050** 

design - Christophe Pillet

### Lounge chair with low back and flat 4 spoke aluminum base

RECICLABILITY

## Lounge chair with high back and rod frame

**RECYCLED** 

Code: DUN0015

RECICLABILITY

# Lounge chair with low back and rod frame

Code: **DUN0010** 

RECICLABILITY

Code: DUN0045MA

Code: DUN0040MA

design - Christophe Pillet

### Lounge chair with high back and 4 spoke wooden swivel base

### Lounge chair with low back and 4 spoke wooden swivel base

# Lounge chair with low back and wooden 4 leg frame

5

design - Christophe Pillet

Low table (Oak)

Code: DUN0070

Low table (MDF)