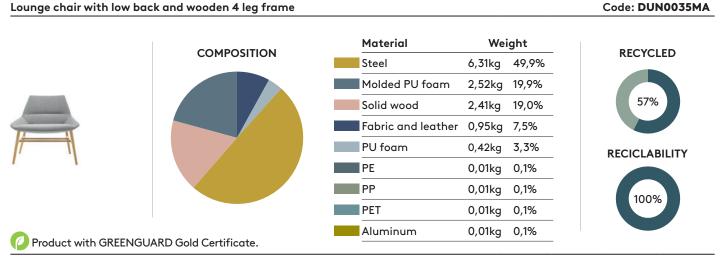

# Lounge chair with low back and wooden 4 leg frame

5

design - Christophe Pillet

Low table (Oak)

Code: DUN0070

Low table (MDF)