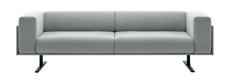

# M1 colours

Sofa W.260cm Code: MAR0260

Upholstered sofa 260cm wide with cast aluminum legs.

Upholstery: available in all the materials indicated in the finishes book.

**Leg finishes:** polyester powder coated in colours M1 and M2 from the metallic swatch card.