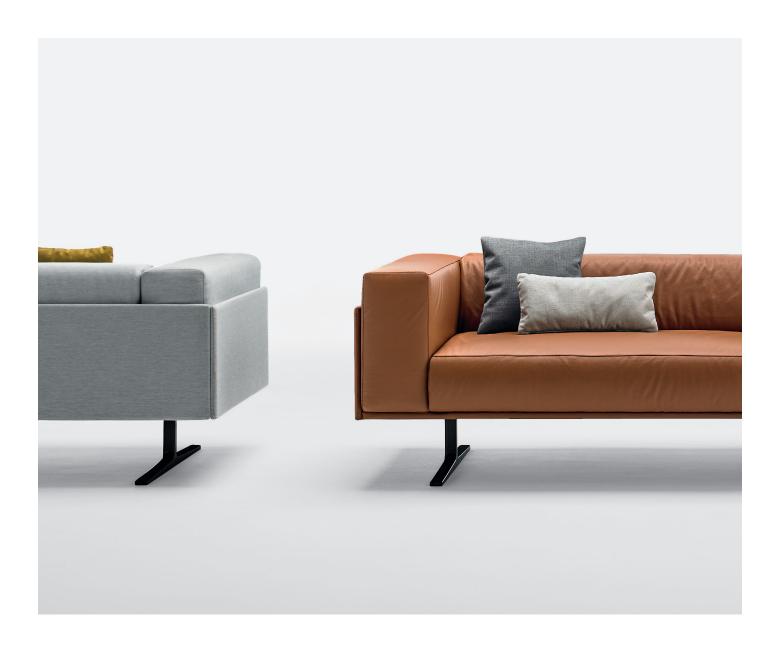

design - Christophe Pillet

Designed by Christophe Pillet, MARCUS is a collection of iconic sofas created to inhabit lounge spaces in corporate or residential environments. The collection stands out for its elegance, comfort and a balanced and timeless design. The original cast aluminium legs give the ensemble a light and slender appearance. The MARCUS collection comprises sofas in four sizes wisely produced with high quality materials.

## <u>Legs</u>

# M1 colours

Sofa W.260cm Code: MAR0260

Upholstered sofa 260cm wide with cast aluminum legs.

Upholstery: available in all the materials indicated in the finishes book.

**Leg finishes:** polyester powder coated in colours M1 and M2 from the metallic swatch card.