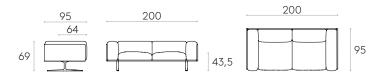

PRODUCT DATA SHEET

**MARCUS** 

Sofa W.200cm Code: MAR0200

Upholstered sofa 200cm wide with cast aluminum legs.

**Upholstery:** available in all the materials indicated in the finishes book.

 $\mbox{\bf Leg finishes:}$  polyester powder coated in colours M1 and M2 from the metallic swatch card.