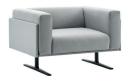

| 760cm                      |  |
|----------------------------|--|
| 760cm                      |  |
| * COM will be priced as G2 |  |
|                            |  |

Code: MAR0100

1 seater sofa W.105cm

Upholstered sofa 105cm wide with cast aluminum legs.

1,51 m<sup>3</sup>

**Upholstery:** available in all the materials indicated in the finishes book.

**Leg finishes:** polyester powder coated in colours M1 and M2 from the metallic swatch card.