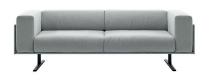

Sofa W.240cm Code: MAR0240

Upholstered sofa 240cm wide with cast aluminum legs.

Upholstery: available in all the materials indicated in the finishes book.

**Leg finishes:** polyester powder coated in colours M1 and M2 from the metallic swatch card.