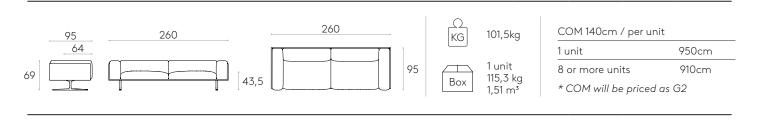

# M1 colours

Sofa W.260cm Code: MAR0260

Upholstered sofa 260cm wide with cast aluminum legs.

Upholstery: available in all the materials indicated in the finishes book.

**Leg finishes:** polyester powder coated in colours M1 and M2 from the metallic swatch card.