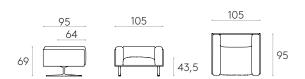

| 760cm                      |  |
|----------------------------|--|
| 760cm                      |  |
| * COM will be priced as G2 |  |
|                            |  |

Code: MAR0100

1 seater sofa W.105cm

Upholstered sofa 105cm wide with cast aluminum legs.

1,51 m<sup>3</sup>

**Upholstery:** available in all the materials indicated in the finishes book.

**Leg finishes:** polyester powder coated in colours M1 and M2 from the metallic swatch card.