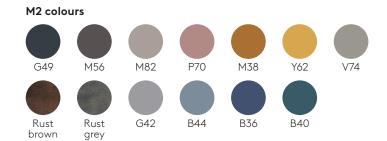

# M1 colours

Sofa W.260cm Code: MAR0260

Upholstered sofa 260cm wide with cast aluminum legs.

Upholstery: available in all the materials indicated in the finishes book.

**Leg finishes:** polyester powder coated in colours M1 and M2 from the metallic swatch card.