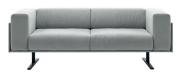

Sofa W.220cm Code: MAR0220

Upholstered sofa 220cm wide with cast aluminum legs.

Upholstery: available in all the materials indicated in the finishes book.

**Leg finishes:** polyester powder coated in colours M1 and M2 from the metallic swatch card.