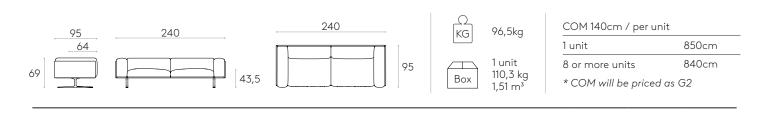

Sofa W.240cm Code: MAR0240

Upholstered sofa 240cm wide with cast aluminum legs.

Upholstery: available in all the materials indicated in the finishes book.

**Leg finishes:** polyester powder coated in colours M1 and M2 from the metallic swatch card.