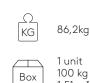

PRODUCT DATA SHEET

**MARCUS** 

Sofa W.200cm Code: MAR0200

Upholstered sofa 200cm wide with cast aluminum legs.

**Upholstery:** available in all the materials indicated in the finishes book.

 $\mbox{\bf Leg finishes:}$  polyester powder coated in colours M1 and M2 from the metallic swatch card.