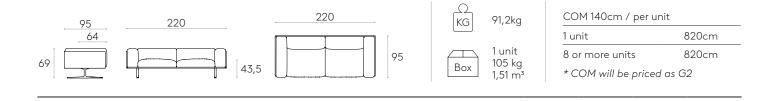

Sofa W.220cm Code: MAR0220

Upholstered sofa 220cm wide with cast aluminum legs.

Upholstery: available in all the materials indicated in the finishes book.

**Leg finishes:** polyester powder coated in colours M1 and M2 from the metallic swatch card.